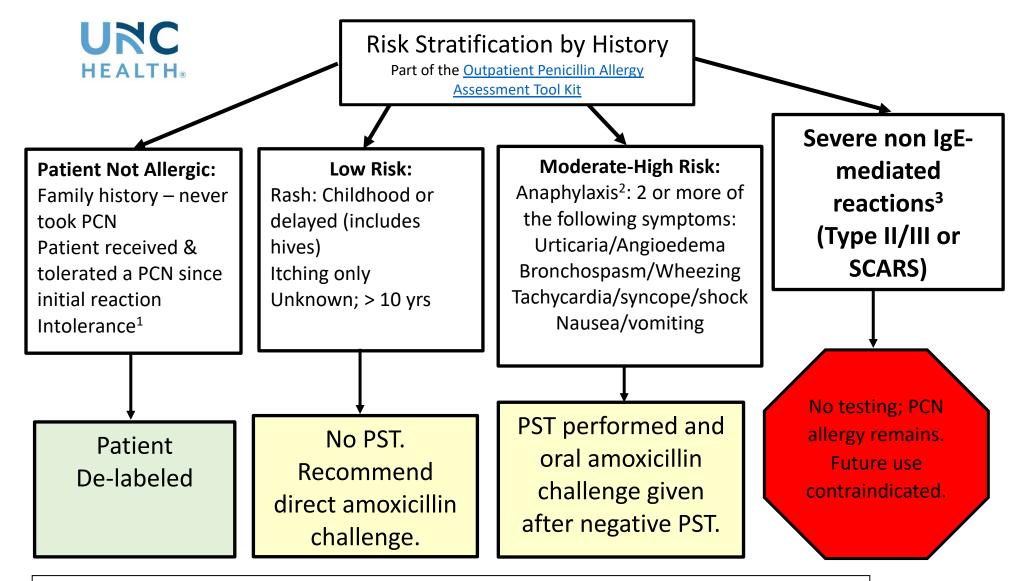

<sup>&</sup>lt;sup>1</sup> Intolerances include symptoms that are not consistent with anaphylaxis such as stomach upset/abdominal pain only, chills, headache, fatigue, etc.

Version date: Feb 2024

<sup>&</sup>lt;sup>2</sup> Anaphylaxis requires signs/symptoms in at least 2 of the following systems: skin, respiratory, cardiovascular, gastrointestinal (Please refer to Anaphylaxis Criteria Chart).

<sup>&</sup>lt;sup>3</sup> SCARS like Steven-Johnson Syndrome (SJS)/Toxic Epidermal Necrolysis (TEN)/Drug Reaction with Eosinophilia and Systemic Symptoms (DRESS), serum sickness, thrombocytopenia, hemolytic anemia, neutropenia, hepatitis, nephritis