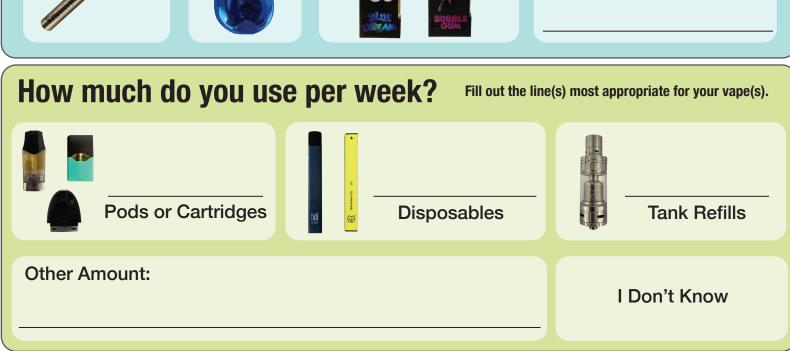

## What vape(s) do you use? Select the vape(s) you use most often. **Disposables** Vape Pen **Box-Mod Pod Devices** STIG Blu Mojo Phix Posh Chronic/Dank Vapes Other Device(s): Sourin Drop Dab Pen How much do you use per week? Fill out the line(s) most appropriate for your vape(s).