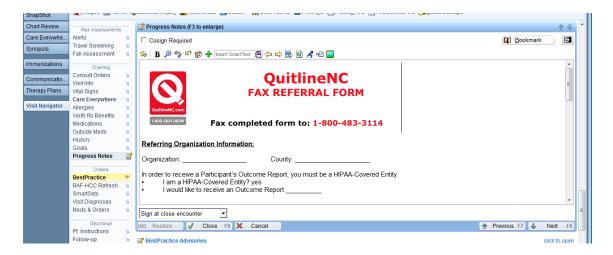

#### **Referring Organization Information:**

Organization: \*\*\* County: \*\*\*

In order to receive a Participant's Outcome Report, you must be a HIPAA-Covered Entity

- I am a HIPAA-Covered Entity? \*\*\*
- I would like to receive an Outcome Report