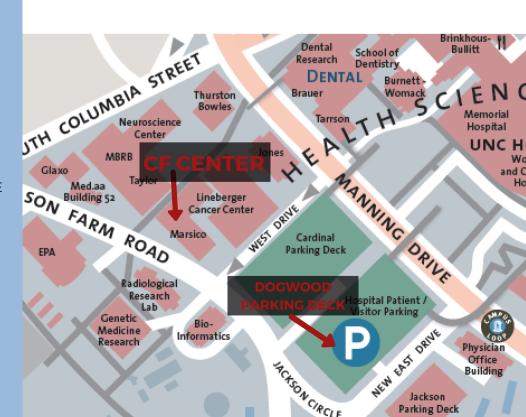

### **MARSICO HALL**

125 Mason Farm Rd. Chapel Hill, NC 27599 Lab Phone: (919) 445-6481

OUR LAB IS LOCATED ON THE FIRST FLOOR. AS YOU ENTER THE LOBBY, WALK UP THE STEPS AND TOWARDS THE ENLARGED PHOTOS AND TURN RIGHT THEN LEFT. OUR ENTRY IS ROOM 1109. JUST ENTER THE OPEN LAB SPACE AND WE OCCUPY THE FIRST FEW LAB BENCHES.

#### DOGWOOD PARKING DECK

170 Manning Drive Chapel Hill, NC 27599

Cost: \$1.50 per hour with a daily maximum (or lost ticket) of \$10.00