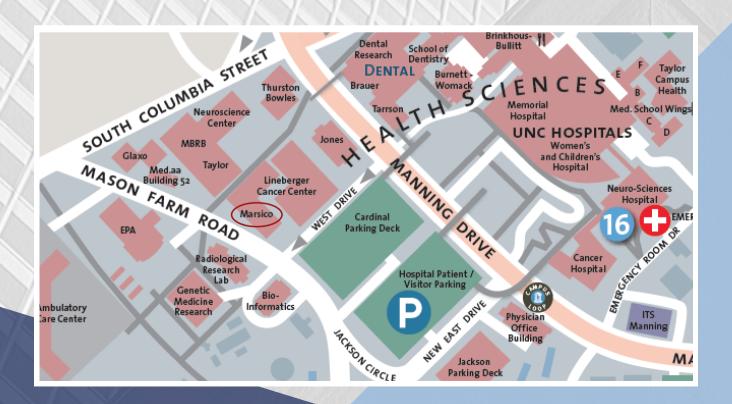

### **MARSICO HALL**

125 Mason Farm Rd. Chapel Hill, NC 27599 Lab Phone: (919) 445-6481

OUR LAB IS LOCATED ON THE FIRST FLOOR. AS YOU ENTER THE LOBBY, WALK UP THE STEPS AND TOWARDS THE ENLARGED PHOTOS AND TURN RIGHT THEN LEFT. OUR ENTRY IS ROOM 1109. JUST ENTER THE OPEN LAB SPACE AND WE OCCUPY THE FIRST FEW LAB BENCHES.

#### DOGWOOD PARKING DECK

170 Manning Drive Chapel Hill, NC 27599

Cost: \$1.50 per hour with a daily maximum (or lost ticket) of \$10.00