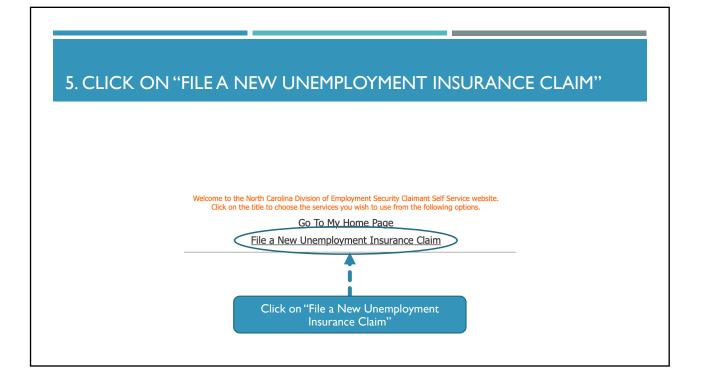

ccessfully.<br>to Sign in to your account with the username and password you set up during account creation. |
| Sign In                                               |                                                                                                                |
|                                                       |                                                                                                                |
|                                                       | Click on "Sign In"                                                                                             |
|                                                       |                                                                                                                |

















## SOURCES

https://des.nc.gov

https://fileunemployment.org/north-carolina/office-locations/