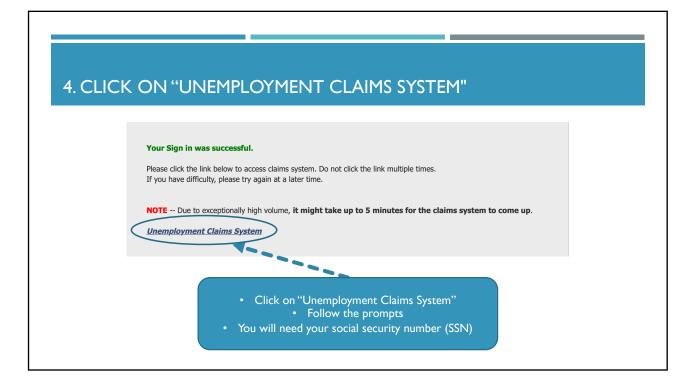

| successfully.<br>to Sign in to your account with the username and password you set up during account creation. |
| Sign In                                               |                                                                                                                |
|                                                       |                                                                                                                |
|                                                       | Click on "Sign In"                                                                                             |
|                                                       |                                                                                                                |

















## SOURCES

https://des.nc.gov

https://fileunemployment.org/north-carolina/office-locations/