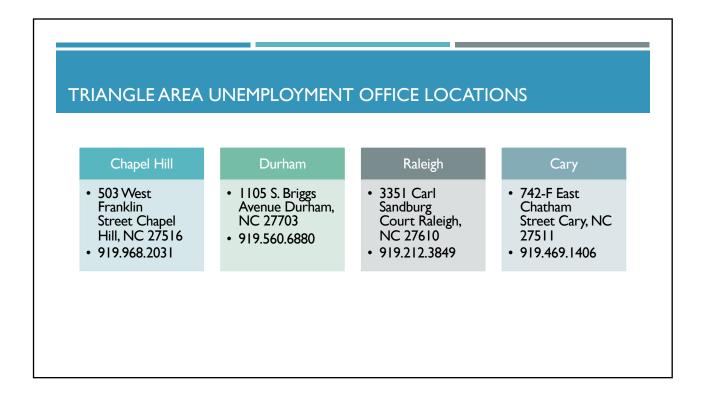

## SOURCES

https://des.nc.gov

https://fileunemployment.org/north-carolina/office-locations/