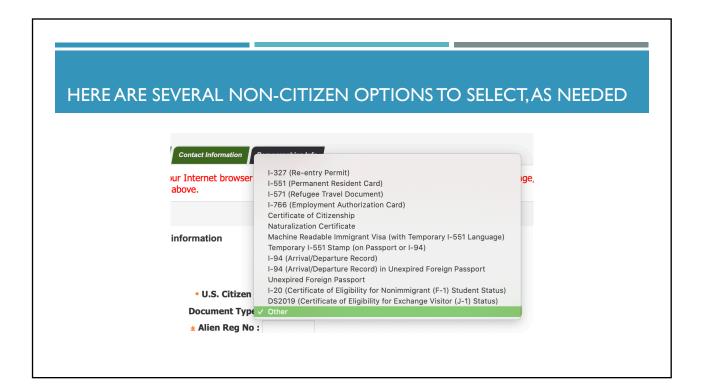

successfully.<br>to Sign in to your account with the username and password you set up during account creation. |
| Sign In                                               |                                                                                                                |
|                                                       |                                                                                                                |
|                                                       | Click on "Sign In"                                                                                             |
|                                                       |                                                                                                                |

















## SOURCES

https://des.nc.gov

https://fileunemployment.org/north-carolina/office-locations/