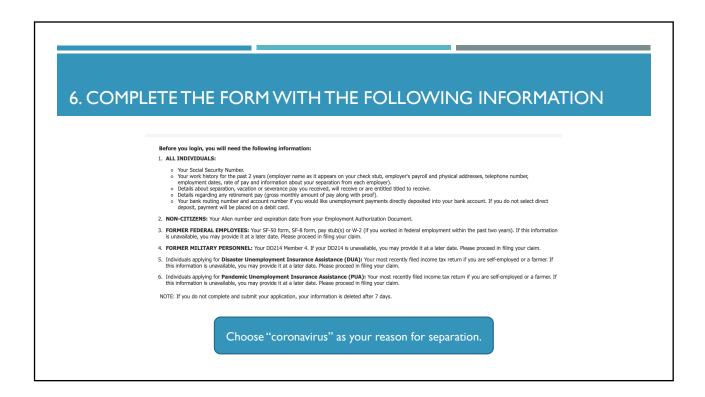

essfully.<br>to Sign in to your account with the username and password you set up during account creation. |
| Sign In                                               |                                                                                                                |
|                                                       |                                                                                                                |
|                                                       | Click on "Sign In"                                                                                             |
|                                                       |                                                                                                                |

















## SOURCES

https://des.nc.gov

https://fileunemployment.org/north-carolina/office-locations/