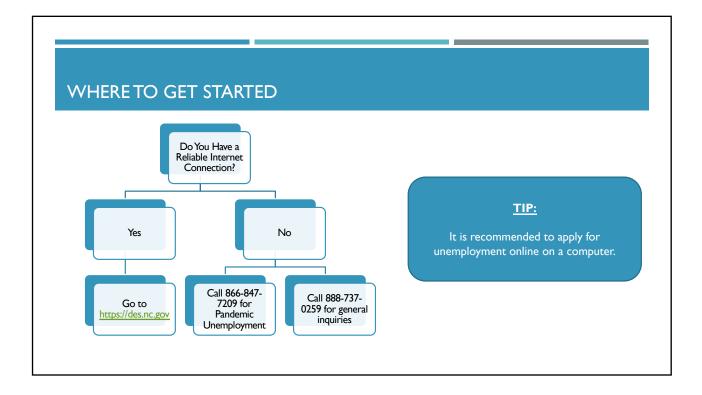

| . CLICK ON " | SIGN UP"                                                                                                                                                                                                                                                                                                              |
|--------------|-----------------------------------------------------------------------------------------------------------------------------------------------------------------------------------------------------------------------------------------------------------------------------------------------------------------------|
|              | Please Sign in