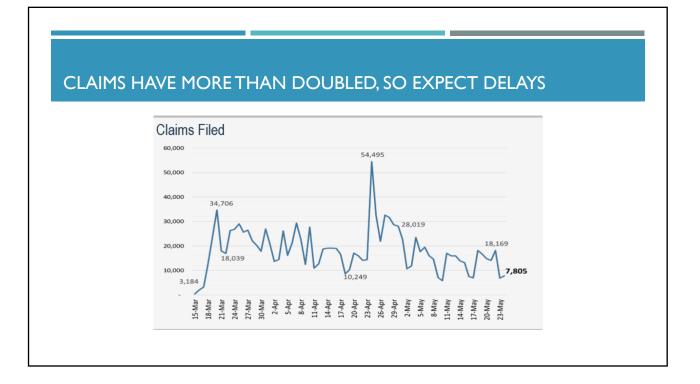

ly.<br>to Sign in to your account with the username and password you set up during account creation. |
| Sign In                                               |                                                                                                                |
|                                                       |                                                                                                                |
|                                                       | Click on "Sign In"                                                                                             |
|                                                       |                                                                                                                |

















## SOURCES

https://des.nc.gov

https://fileunemployment.org/north-carolina/office-locations/