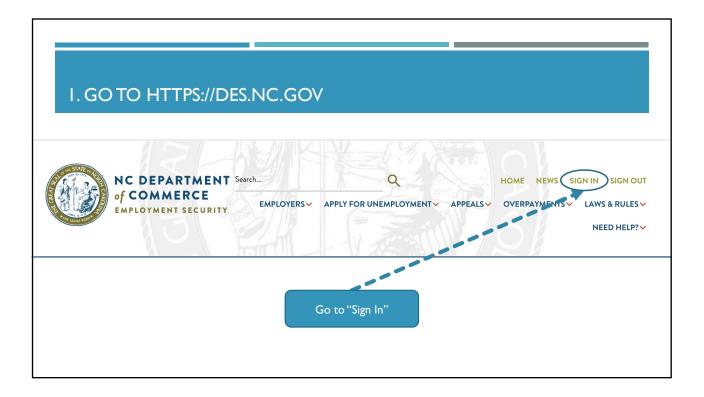

| . CLICK ON " | SIGN UP"                                                                                                                                                                                                                                                                                                              |
|--------------|-----------------------------------------------------------------------------------------------------------------------------------------------------------------------------------------------------------------------------------------------------------------------------------------------------------------------|
|              | Please Sign in                                                                                                                                                                                                                                                                                                        |
|              | You must Sign out when you are finished using the NC DES website prior to closing the browser. This will protect your personal information. NOTE: Please use the User name you setup previously during online account creation. If you have not created an online user account, please click to Sign up. * User name: |
|              | I forgot my user name * Password: I forgot my password / Reset password Sign in Click on "Sign Lip"                                                                                                                                                                                                                   |
|              | Sign in Click on "Sign Up"                                                                                                                                                                                                                                                                                            |