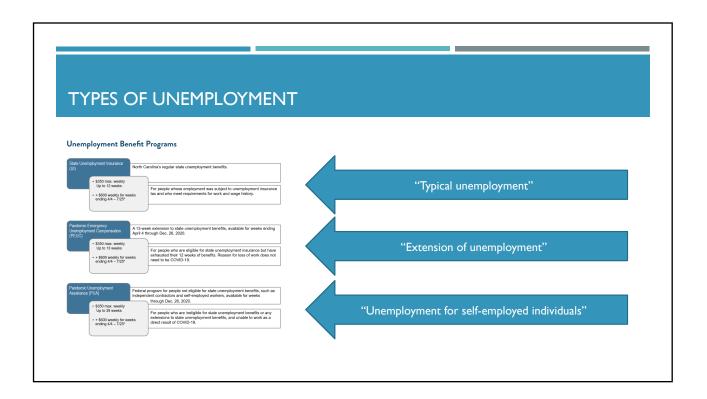

.<br>to Sign in to your account with the username and password you set up during account creation. |
| Sign In                                               |                                                                                                                |
|                                                       |                                                                                                                |
|                                                       | Click on "Sign In"                                                                                             |
|                                                       |                                                                                                                |

















## SOURCES

https://des.nc.gov

https://fileunemployment.org/north-carolina/office-locations/