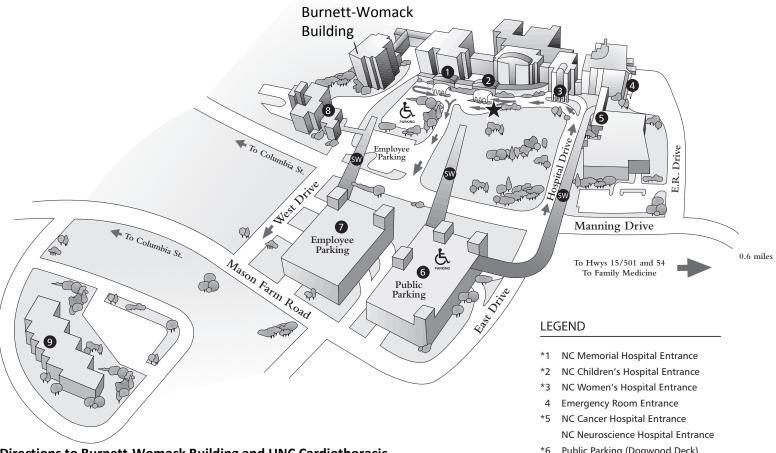

## **Directions to Burnett-Womack Building and UNC Cardiothoracic** Surgery physician offices (919-966-3381):

Park in UNC Hospitals visitors' garage (#6 on map) or use valet parking in front of hospitals.

From parking garage, walk across pedestrian bridge toward main hospital. Burnett-Womack is the brick building to the left of the main (NC Memorial) hospital.

Come into main entrance of Burnett-Womack (on circle, across from Dental School). Take elevator to 3rd floor. From the elevator, turn left and go through a door. Walk down a short corridor, past restroom and copy machine, then turn left. Turn left into 4th row of cubicles and ask for Tracie Holt. She can direct you to physicians' offices.

- \*6 Public Parking (Dogwood Deck)
- **Employee Parking (Cardinal Deck)**
- School of Dentistry Entrance
- **Ambulatory Care Center**
- SW Skywalk
- ★ Valet Parking Lane

<sup>\*</sup> Golf Cart Shuttle Available